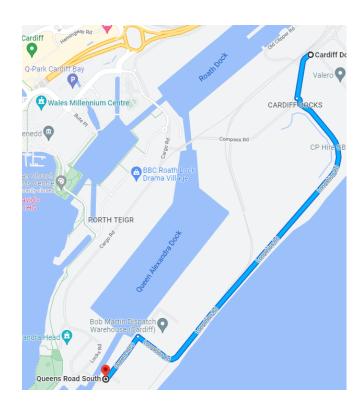

## **From Rover Way Gate**

- After Security follow the road until you come to the first roundabout and take the first exit
- Follow this road with the sea on your left and eventually bear right over the railway line
- Continue to the next mini roundabout and take the first exit left
- Alliance Labels are approximately 250 Yards down on the right hand side

## **From Cardiff Bay Gate**

- After Security follow the road all the way down until you come to a blue 'roller bridge'
- Alliance Labels are just over the bridge on the left hand side

If you have any problems please call us on **02920 471177** 