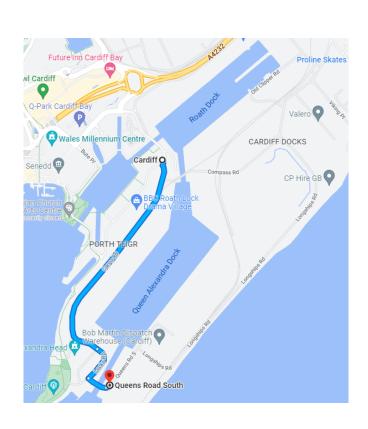

## **From Rover Way Gate**

- After Security follow the road until you come to the first roundabout and take the first exit
- Follow this road with the sea on your left and eventually bear right over the railway line
- Continue to the next mini roundabout and take the first exit left
- Alliance Labels are approximately 250 Yards down on the right hand side

## **From Cardiff Bay Gate**

- After Security follow the road all the way down until you come to a blue 'roller bridge'
- Alliance Labels are just over the bridge on the left hand side

If you have any problems please call us on **02920 471177** 